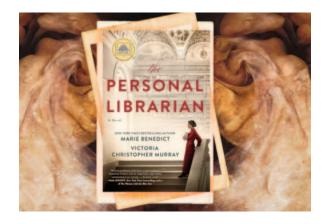

# Join Our Book Club!

We're diving into The Personal Librarian by Marie Benedict and Victoria Christopher Murray — a captivating historical novel based on the extraordinary true story of Belle da Costa Greene, the personal librarian to J.P. Morgan and a Black woman passing as white in early 20th-century America. This powerful story explores race, identity, ambition, and the courage it takes to live a double life in a world built on